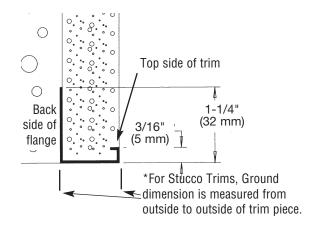

## **Narrow Flange Casing Bead**

| Product<br>Number | Ground*      | Dimensions/Descriptions                                               | Pieces<br>Per Box |
|-------------------|--------------|-----------------------------------------------------------------------|-------------------|
| 1038X             | 3/8" (10 mm) | Narrow flange<br>casing bead,<br>1-1/4" (32 mm)<br>perforated flange. | 75                |
| 1050X             | 1/2" (13 mm) |                                                                       | 75                |
| 1075X             | 3/4" (19 mm) |                                                                       | 75                |
| 1078X             | 7/8" (22 mm) |                                                                       | 75                |

10' (3 m) Lengths

Add suffix "WP" to order with weep holes. Example: 1050XWP