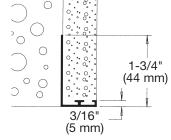

## "T" Bar Casing Bead

| Product<br>Number | Ground         | Dimensions/Descriptions                                                                              | Pieces<br>Per Box |
|-------------------|----------------|------------------------------------------------------------------------------------------------------|-------------------|
| 1100              | 1" (25 mm)     | "T" bar casing bead,<br>1-3/4" (44 mm) wide<br>perforated flange.<br>Designed for extra<br>strength. | 50                |
| 1125              | 1-1/4" (32 mm) |                                                                                                      | 50                |
| 1150              | 1-1/2" (38 mm) |                                                                                                      | 50                |
| 1200              | 2" (51 mm)     |                                                                                                      | 40                |

10' (3 m) Lengths

To be used in any area where a banding/pop out or "quoin" detail is desired. "T" bar design adds strength and will reduce "waving" with the extra thickness of the stucco.