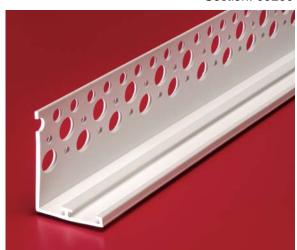

## "T" Bar Casing Bead

| Product<br>Number | Ground         | Dimensions/Descriptions                                                                              | Pieces<br>Per Box |
|-------------------|----------------|------------------------------------------------------------------------------------------------------|-------------------|
| 1100              | 1" (25 mm)     | "T" bar casing bead,<br>1-3/4" (44 mm) wide<br>perforated flange.<br>Designed for extra<br>strength. | 50                |
| 1125              | 1-1/4" (32 mm) |                                                                                                      | 50                |
| 1150              | 1-1/2" (38 mm) |                                                                                                      | 50                |
| 1200              | 2" (51 mm)     |                                                                                                      | 40                |

10' (3 m) Lengths

To be used in any area where a banding/pop out or "quoin" detail is desired. "T" bar design adds strength and will reduce "waving" with the extra thickness of the stucco.