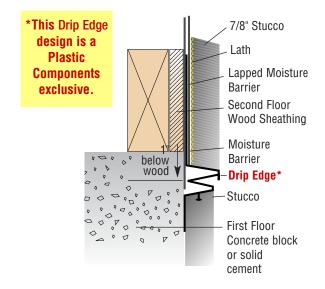

## **Application:**

For use as a horizontal control joint and a moisture control device where two dissimilar materials, such as wood and concrete, meet. (e.g. First floor concrete block construction and wood frame second floor). It allows moisture to migrate away from the wall. The unique drip edge prevents migrating moisture from entering the v-groove of the control joint.