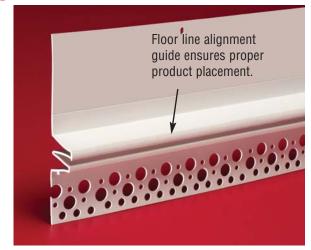

## Floor Line Control Bead w/Drip Edge

| Product<br>Number | Ground                        | Dimensions/Descriptions                                                   | Pieces<br>Per Box |
|-------------------|-------------------------------|---------------------------------------------------------------------------|-------------------|
| 2078-50           | 7/8" (22 mm x<br>1/2" (13 mm) |                                                                           | 15                |
| 2078-58           | 7/8" (22 mm x<br>5/8" (16 mm) | Control bead w/ drip<br>edge, 3-1/2" (89 mm)<br>unpunched nailing flange. | 15                |
| <br>2078-78       | 7/8" (22 mm x<br>7/8" (22 mm) |                                                                           | 15                |
| 2078-78UP         | 7/8" (22 mm x<br>7/8" (22 mm) | Completely unpunched<br>Control bead with<br>3-1/2" (89 mm) drip edge.    | 15                |

## **Application:**

For use as a horizontal control joint and a moisture control device where two dissimilar materials, such as wood and concrete, meet. (e.g. First floor concrete block construction and wood frame second floor). It allows moisture to migrate away from the wall. The unique drip edge prevents migrating moisture from entering the v-groove of the control joint.