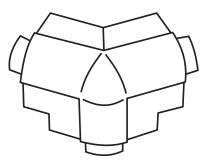

## **3 Way Inside Corner Cap**

| Product<br>Number | Dimensions/Descriptions                                                   | Pieces<br>Per Box |
|-------------------|---------------------------------------------------------------------------|-------------------|
| 3WIC              | Three way inside corner for joining three bullnose corners at 90° angles. | 25                |