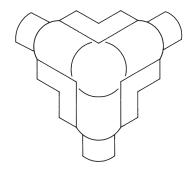

## **3 Way Outside Corner Cap**

| Product<br>Number | Dimensions/Descriptions                                                    | Pieces<br>Per Box |
|-------------------|----------------------------------------------------------------------------|-------------------|
| 3W0C              | Three way outside corner. For joining three bullnose corners at 90° angles | 100               |