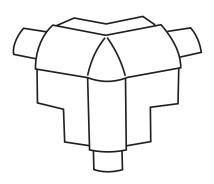

## **3 Way Splayed Outside Corner Cap**

| Product<br>Number | Dimensions/Descriptions                                    | Pieces<br>Per Box |
|-------------------|------------------------------------------------------------|-------------------|
| 3Way45            | Three way splayed outside corner that forms a 135° corner. | 25                |