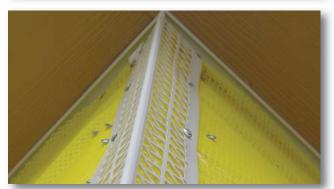

## **Foundation Sill Screeds**

| Product Number | Ground       | Dimensions/Descriptions                                                | Pieces<br>Per Box |
|----------------|--------------|------------------------------------------------------------------------|-------------------|
| 632-75-50      | 1/2" (13 mm) | 3/4" (19 mm) Foundation Sill Screed with Flange. Framing Applications. | 30                |
| 632-75-50TAN   | 1/2" (13 mm) |                                                                        | 30                |
| 632-75-50GRAY  | 1/2" (13 mm) |                                                                        | 30                |

## **Application:**

To be used at the plate line or stem wall where the stem wall/foundation will receive a stucco finish. Design allows moisture to migrate down and shed away from wall