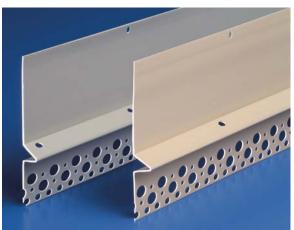

## **Foundation Sill Screeds**

| Product Number | Ground       | Dimensions/Descriptions                                                | Pieces<br>Per Box |
|----------------|--------------|------------------------------------------------------------------------|-------------------|
| 632-75-50      | 1/2" (13 mm) | 3/4" (19 mm) Foundation Sill Screed with Flange. Framing Applications. | 30                |
| 632-75-50TAN   | 1/2" (13 mm) |                                                                        | 30                |
| 632-75-50GRAY  | 1/2" (13 mm) |                                                                        | 30                |

## **Application:**

To be used at the plate line or stem wall where the stem wall/foundation will receive a stucco finish. Design allows moisture to migrate down and shed away from wall