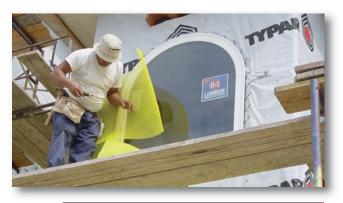

All butt joints, intersections and ends shall be caulked at the time of installation using an elastomeric sealant, such as Plastic Components' Ultra-Tech $^{\text{TM}}$  (PC-ULTW).

800.327.7077 • Fax 305.887.2452 www.plasticomponents.com