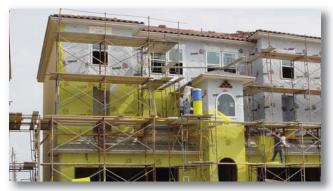

## **Application:**

To be used at the plate line or stem wall where the stem wall/foundation will receive a stucco finish. Design allows moisture to migrate down and shed away from wall