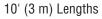

## **Parts & Pieces**

Section: 09200

## **Female Component of a Slip Joint**

| Product<br>Number | Dimensions/Descriptions                      | Pieces<br>Per Box |
|-------------------|----------------------------------------------|-------------------|
| F-38              | Female portion of accessory for slip joints. | 60                |
| F-50              |                                              | 60                |
| F-58              |                                              | 60                |
| F-75              |                                              | 60                |
| F-78              |                                              | 50                |





## **Casing Bead**

| Product<br>Number | Dimensions/Descriptions                                                             | Pieces<br>Per Box |
|-------------------|-------------------------------------------------------------------------------------|-------------------|
| SX-187-16         | Reinforces casing bead,<br>1-5/8" (41 mm) perforated<br>flange<br>3/16" (5 mm) lip. | 75                |

10' (3 m) Lengths







Caulk all butt joints, intersections and ends.