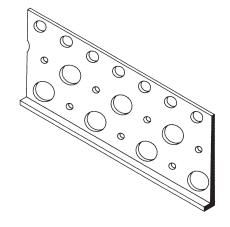

## **Casing Bead**

| Product<br>Number | Dimensions/Descriptions                                                          | Pieces<br>Per Box |
|-------------------|----------------------------------------------------------------------------------|-------------------|
| SX-187-16         | Reinforced casing bead,<br>1-5/8" (41 mm) perforated<br>flange 3/16" (5 mm) lip. | 75                |

### **Specification:**

Casing Bead shall be Plastic Components, Inc. #SX-187-16. All exterior accessories shall conform to ASTM standards D1784, C1063 and D4216. They shall be used where specified by the architect and installed per industry standards.