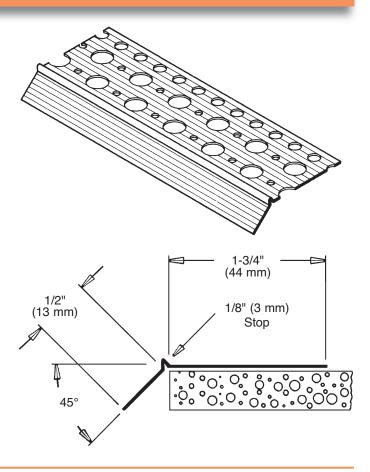

## **Angled Termination Bead**

| Product<br>Number | Dimensions/Descriptions                                                      | Pieces<br>Per Box |
|-------------------|------------------------------------------------------------------------------|-------------------|
| 2221-45           | 45° angled bead.<br>For use aroound any opening<br>as a backing for sealant. | 100               |

#### **Application:**

A surface mounted 45 degree angled bead that can be used around windows, doors and any termination point as a backing for perimeter sealant application. All exposed surfaces have striations that provide a positive bonding of caulk and base material. Angled portion is 5/8" (16 mm) wide; surface flange is 1-3/4" (44 mm) wide and has a built in 1/8" (3 mm) stop to assure proper base and finish thickness.

#### **Specification:**

Angled Termination Bead shall be Plastic Components, Inc. #2221-45. All exterior accessories shall conform to ASTM standards D1784, C1063 and D4216. They shall be used where specified by the architect and installed per industry standards.