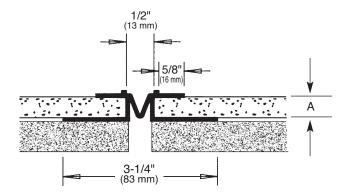

## "M" Control Joint

| Product<br>Number | Dimension A  | Foam<br>Thickness | Pieces<br>Per Box |
|-------------------|--------------|-------------------|-------------------|
| 2250              | 1/2" (13 mm) | 1/2" (13 mm)      | 25                |
| 2258              | 5/8" (16 mm) | 5/8" (16 mm)      | 20                |

10' (3 m) Lengths