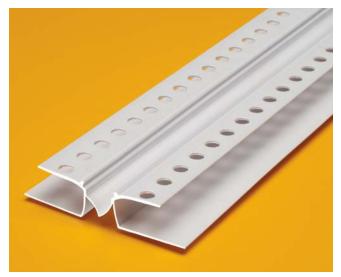

## **Application:**

Designed for either vertical or horizontal application. Sheathing board slides in between nailing flange and perforated "wings". "Wings" have stops to ensure a clean, straight line during application of ground coat and finish. Perforations assure positive bond of ground coat to substrate.