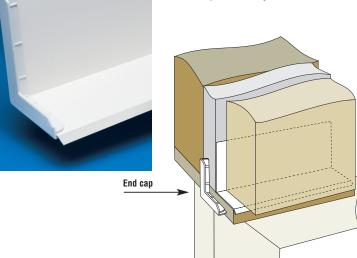

- Blocks entry of pests low profile design discourages nesting
- Superior moisture control
   End caps direct water out the front of the window/door assembly.

## **Specification**

End caps for SB and WDA series drip edges shall be Plastic Components, Inc. #WDEC2 or WDEC3 series. All exterior accessories shall be of PVC material conforming to ASTM standards D1784, C926, C1063 and D4216. They shall be used where specified by an architect and installed per industry standards.