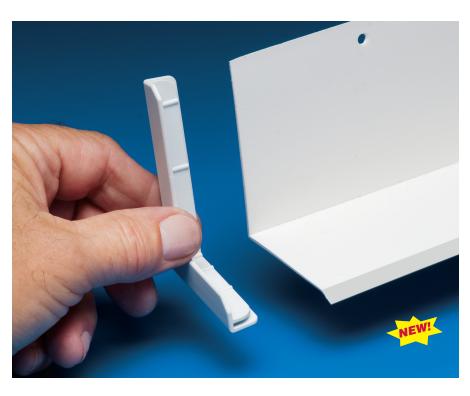

## End Caps for Window/Door Drip Edges

Available in three dimensions, our new **End Caps** are the perfect complement to our Window/Door Drip Edges (SB and WDA series). They deliver increased moisture management in your EIFS projects, as well as good looks and a great finish.

- Blocks entry of pests low profile design discourages nesting
- Superior moisture control
   End caps direct water out the front of the window/door assembly.