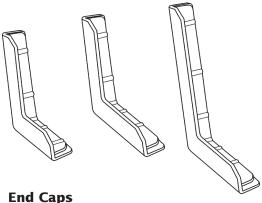

## **End Caps for Drip Edges**

## End Caps for Window/Door Drip Edges

Available in three dimensions, our new **End Caps** are the perfect complement to our Window/Door Drip Edges (SB and WDA series). They deliver increased moisture management in your EIFS projects, as well as good looks and a great finish.

End Caps for SB series Drip Edge

| Product<br>Number | Back Flange<br>Dimension | Bottom Flange<br>Dimension | Sets<br>per Box |
|-------------------|--------------------------|----------------------------|-----------------|
| WDEC2-1           | 2" (51 mm)               | 1" (25 mm)                 | 25              |
| WDEC2-15          | 2" (51 mm)               | 1-1/2" (38 mm)             | 25              |
| WDEC2-2           | 2" (51 mm)               | 2" (51 mm)                 | 25              |

## for SB-EMT series Starter TRAC™ and WDA Arch Drip Edge

| Product<br>Number | Back Flange<br>Dimension | Bottom Flange<br>Dimension | Sets<br>per Box |
|-------------------|--------------------------|----------------------------|-----------------|
| WDEC3-1           | 3" (76 mm)               | 1" (25 mm)                 | 25              |
| WDEC3-15          | 3" (76 mm)               | 1-1/2" (38 mm)             | 25              |
| WDEC3-2           | 3" (76 mm)               | 2" (51 mm)                 | 25              |