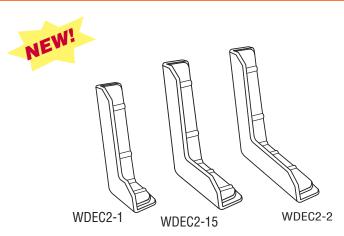

## **End Caps for SB Series**

| Product<br>Number | Description/Dimensions<br>Back Flange Bottom Flange |                | Sets<br>Per Box |
|-------------------|-----------------------------------------------------|----------------|-----------------|
| WDEC2-1           | 2" (51 mm)                                          | 1" (25 mm)     | 25              |
| WDEC2-15          | 2" (51 mm)                                          | 1-1/2" (38 mm) | 25              |
| WDEC2-2           | 2" (51 mm)                                          | 2" (51 mm)     | 25              |

## **Application:**

End Caps for SB Series direct water out the front of the window/door assembly. They block entry of pests – low profile design discourages nesting. Come in 3 sizes and deliver increased moisture management in your EIFS projects.