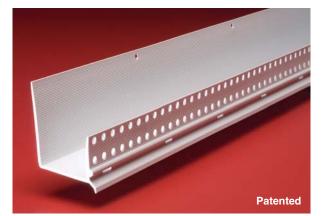

## **Application:**

Used with Eifs EPS foam board, iDRIP TRAC, is a onepiece positive flow combination Starter TRAC® with a built-in flashing drip edge. Weep holes are located at the front of the TRAC to carry moisture away from the building. Uses include above windows and doors; or as a starter TRAC.

The return face flange is 1" (25 mm) wide, with striations which provide a strong physical bond for the base coat to the return flange. A double row of holes allows for positive bond of the base to the substrate. Weep holes are set at 4" (102 mm) on center.