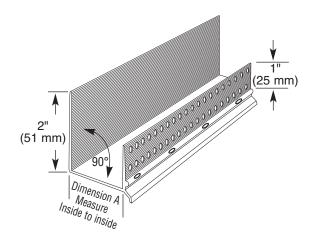

10' (3 m) Lengths

\*Dimension "A"- measure inside to inside

The return face flange is 1" (25 mm) wide, with striations which provide a strong physical bond for the base coat to the return flange. A double row of holes allows for positive bond of the base to the substrate. Weep holes are set at 4" (102 mm) on center.