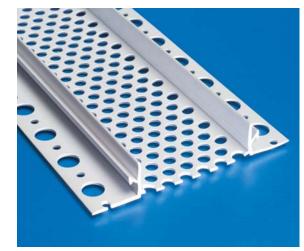

## **Clog-free Continuous Soffit Vent for Stucco Soffit**

| Product<br>Number | Ground     | Dimensions/Descriptions                                                       | Pieces<br>Per Box |
|-------------------|------------|-------------------------------------------------------------------------------|-------------------|
| 549-75-25         | 1" (25 mm) | Continuous Soffit Vent with<br>1/4" (6 mm) holes.<br>Vent area 2-3/8" (60 mm) | 13                |

## **Application:**

Large 1/4" (6 mm) vent hole configuration that offers excellent air flow that resists paint clogging. It has a 1" (25 mm) nailing flange for easier installation on soffits where 3/8" sheathing material is used. Rustproof and corrosion-resistant with excellent bonding to stucco.