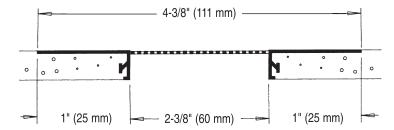

## **Clog-free Continuous Soffit Vent for Stucco Soffit**

| Product<br>Number | Ground     | Dimensions/Descriptions                                                       | Pieces<br>Per Box |
|-------------------|------------|-------------------------------------------------------------------------------|-------------------|
| 549-75-25         | 1" (25 mm) | Continuous Soffit Vent with<br>1/4" (6 mm) holes.<br>Vent area 2-3/8" (60 mm) | 13                |

## **Application:**

Large 1/4" (6 mm) vent hole configuration that offers excellent air flow that resists paint clogging. It has a 1" (25 mm) nailing flange for easier installation on soffits where 3/8" sheathing material is used. Rustproof and corrosion-resistant with excellent bonding to stucco.