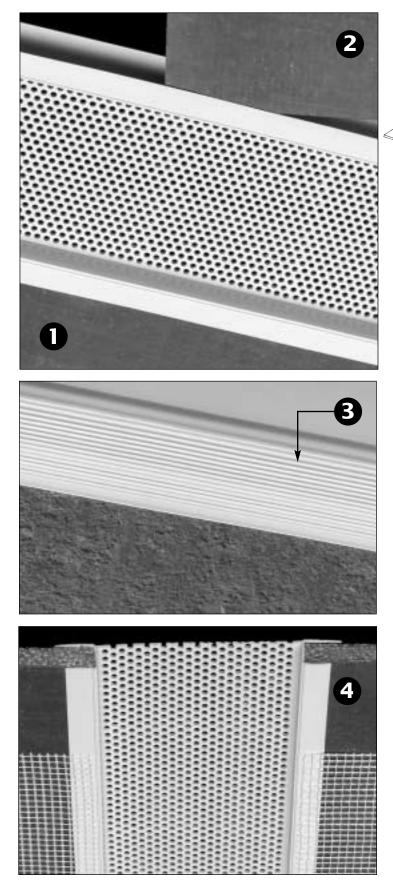

## To install

0 O

- 1 Install one side of vent on sheathing product, with striated (ridged) side facing out (see detail 3).
- **2** Insert sheathing board into opposite flange. Attach board to soffit area.
- **3** Detail showing striations (ridges)
- 4 Install mesh over vent flanges per industry standards. . . . . . . . . . . . . . . . .

## **Other notes**

Ο

Vent comes in 10' (3 m) lengths for continuous application. Use supplied connector clips to join pieces together.

LISTED PRODUCT

9051 N.W. 97th Terrace. Miami, FL 33178 800.327.7077 • Fax 305.887.2452 • www.plasticomponents.com