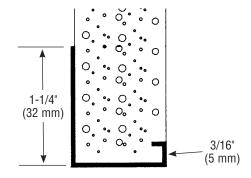

## **Narrow Flange Casing Bead (Weeped or Unweeped)**

|                   | _            |                                                                       |                   |
|-------------------|--------------|-----------------------------------------------------------------------|-------------------|
| Product<br>Number | Ground*      | Dimensions/Descriptions                                               | Pieces<br>per Box |
| 1038X             | 3/8" (10 mm) | Narrow flange<br>casing bead,<br>1-1/4" (32 mm)<br>perforated flange. | 75                |
| 1050X             | 1/2" (13 mm) |                                                                       | 75                |
| 1058X             | 5/8" (16 mm) |                                                                       | 75                |
| 1075X             | 3/4" (19 mm) |                                                                       | 75                |
| 1078X             | 7/8" (22 mm) |                                                                       | 75                |