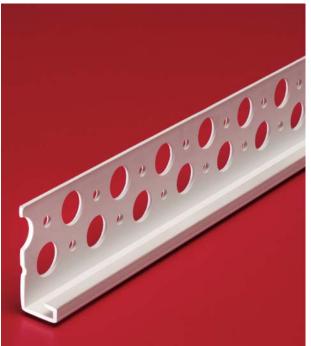

## **Narrow Flange Casing Bead (Weeped or Unweeped)**

|                   | _            |                                                                       |                   |
|-------------------|--------------|-----------------------------------------------------------------------|-------------------|
| Product<br>Number | Ground*      | Dimensions/Descriptions                                               | Pieces<br>per Box |
| 1038X             | 3/8" (10 mm) | Narrow flange<br>casing bead,<br>1-1/4" (32 mm)<br>perforated flange. | 75                |
| 1050X             | 1/2" (13 mm) |                                                                       | 75                |
| 1058X             | 5/8" (16 mm) |                                                                       | 75                |
| 1075X             | 3/4" (19 mm) |                                                                       | 75                |
| 1078X             | 7/8" (22 mm) |                                                                       | 75                |

## **Application:**

Use around openings or where stucco terminates at a dissimilar surface. Allows stucco to maintain a straight line.