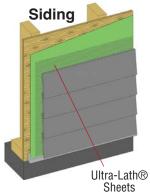

**Application:** For either exterior or interior vertical or horizontal application; should only be used for non-rated assemblies. The self-furring ridges provide exceptional keying and are applied towards the substrate. ULTRA-LATH® is impervious to sand and any harsh chemicals found in Portland-based stucco. IT WILL NEVER RUST. It may be installed over any code approved substrate.