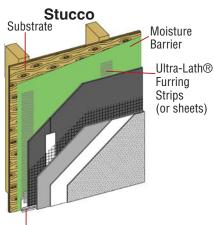

**Application:** For either exterior or interior vertical or horizontal application; should only be used for non-rated assemblies. The self-furring ridges provide exceptional keying and are applied towards the substrate. ULTRA-LATH® is impervious to sand and any harsh chemicals found in Portland-based stucco. IT WILL NEVER RUST. It may be installed over any code approved substrate.