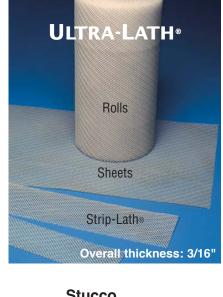

## **ULTRA-LATH® Plastic Lath**

## 1/8" Self Furred Non-Rusting

Plastic Component's Ultra Lath is perfect for one-coat stucco systems – in strips for drainage with cement board systems – and in sheets as an underlayment for tile, with and without radiant heating.

- 1/8" self-furred
- Available in sheets and rolls for overall coverage and in strips
- High compressive strength
- Unaffected by salt, moisture, chemicals in tile-setting products, etc.
- Safe on hands, easy to cut and handle