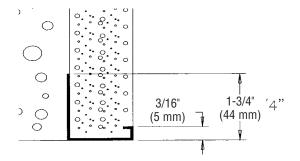

## **Standard Flange Casing Bead (Weeped or Unweeped)**

| Product<br>Number | Ground       | Dimensions/Descriptions                                                 | Pieces<br>per Box |
|-------------------|--------------|-------------------------------------------------------------------------|-------------------|
| 1025              | 1/4" (6 mm)  | Standard flange<br>casing bead,<br>1-3/4" (44 mm)<br>perforated flange. | 75                |
| 1038              | 3/8" (10 mm) |                                                                         | 75                |
| 1050              | 1/2" (13 mm) |                                                                         | 75                |
| 1058              | 5/8" (16 mm) |                                                                         | 75                |
| 1075              | 3/4" (19 mm) |                                                                         | 75                |
| 1078              | 7/8" (22 mm) |                                                                         | 75                |

10' (3 m) Lengths

Add suffix "WP" to order with weep holes.

Example: 1050WP 1/4" cannot be weeped.

Use at areas where stucco terminates at foundations, windows, doors or any other termination point. Will not rust or dent.