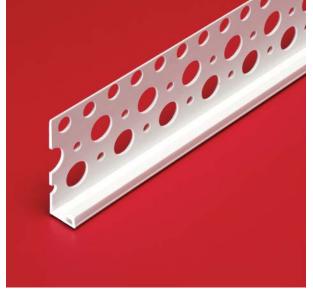

## **Standard Flange Casing Bead (Weeped or Unweeped)**

| Product<br>Number | Ground       | Dimensions/Descriptions                                                 | Pieces<br>per Box |
|-------------------|--------------|-------------------------------------------------------------------------|-------------------|
| 1025              | 1/4" (6 mm)  | Standard flange<br>casing bead,<br>1-3/4" (44 mm)<br>perforated flange. | 75                |
| 1038              | 3/8" (10 mm) |                                                                         | 75                |
| 1050              | 1/2" (13 mm) |                                                                         | 75                |
| 1058              | 5/8" (16 mm) |                                                                         | 75                |
| 1075              | 3/4" (19 mm) |                                                                         | 75                |
| 1078              | 7/8" (22 mm) |                                                                         | 75                |

10' (3 m) Lengths

Add suffix "WP" to order with weep holes.

Example: 1050WP 1/4" cannot be weeped.

Use at areas where stucco terminates at foundations, windows, doors or any other termination point. Will not rust or dent.