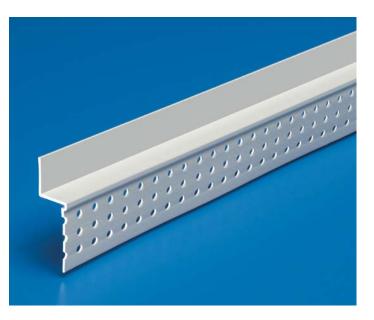

## **Application:**

Provides a reveal or relief detail around windows, doors, and wall to ceiling junctions. Can be used in either vertical or horizontal position.