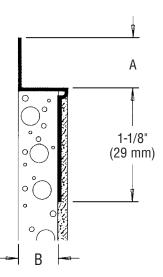

## Shadow Mold/"Z" Mold

| Dimension A  | <b>Dimension B</b>           | Pieces<br>per Box                                     |
|--------------|------------------------------|-------------------------------------------------------|
| 1/4" (6 mm)  | 1/2" or more                 | 50                                                    |
|              | 1/2 01 11010                 | 50                                                    |
| 1/2" (13 mm) | 1/2" or more                 | 50                                                    |
| 3/4" (19 mm) | 1/2" or more                 | 50                                                    |
| 1" (25 mm)   | 1/2" or more                 | 50                                                    |
|              | 1/2" (13 mm)<br>3/4" (19 mm) | 1/2" (13 mm) 1/2" or more   3/4" (19 mm) 1/2" or more |

10' (3 m) Lengths

Can be used with 1/2" (13 mm) or 5/8" (16 mm) sheathing.