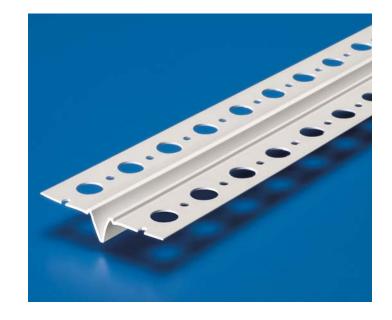

## **Control Joint**

| Product<br>Number | Dimensions/Descriptions                          | Pieces<br>per Box |
|-------------------|--------------------------------------------------|-------------------|
| 2027-16           | Surface mount control joint with removable tape. | 60                |

10' (3 m) Lengths

## **Application:**

Used in wall or ceiling applications. Designed to relieve stress in large areas. Removable tape protects the 1/2" (13 mm) deep V during installation. Has built-in 1/16" (2 mm) stop to ensure proper finish thickness.