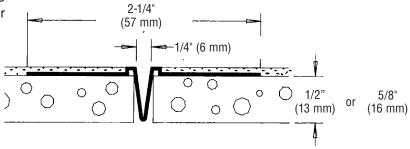

## **Application:**

Used in wall or ceiling applications. Designed to relieve stress in large areas. Removable tape protects the 1/2" (13 mm) deep V during installation. Has built-in 1/16" (2 mm) stop to ensure proper finish thickness.

## **Specifications:**

Drywall Control Joint shall be Plastic Components Inc. #2027-16. All drywall accessories shall conform to ASTM standards D3678 and C1047. All products shall be third party tested to meet ASTM standard D4216 and be Canadian Code Compliant. Finish compatible with drywall mud and all paint finishes. They shall be used where specified by the design authority and installed per industry standards.