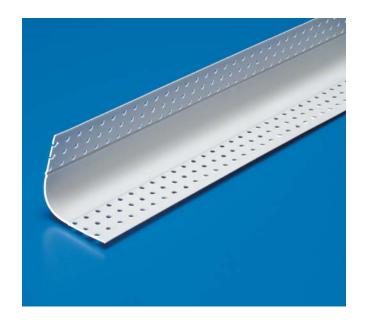

## **Bullnose Inside Corner Bead**

| Product<br>Number | Dimensions/Descriptions     | Pieces<br>per Box |
|-------------------|-----------------------------|-------------------|
| 208-IC            | Bullnose inside corner bead | 50                |

## **Application:**

For use when an inside radius corner is specified. Serves as complementary trim when an outside bullnose corner bead is being used.

## **Specifications:**

Bullnose Inside Corner Bead shall be Plastic Components Inc. #208-IC. All drywall accessories shall conform to ASTM standards D3678 and C1047. All products shall be third party tested to meet ASTM standard D4216 and be Canadian Code Compliant. Finish compatible with drywall mud and all paint finishes. They shall be used where specified by the design authority and installed per industry standards.