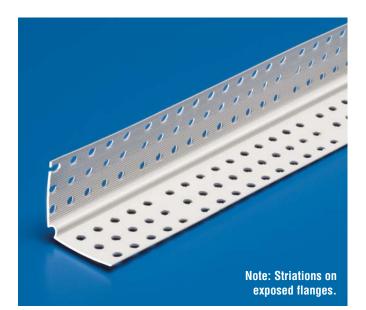

## **Inside Corner Bead**

| Product<br>Number | Dimensions/Descriptions                                               | Pieces<br>per Box |
|-------------------|-----------------------------------------------------------------------|-------------------|
| 209-IC            | 90° inside corner bead,<br>1-1/4" x 1-1/4"<br>(32 mm x 32 mm) flange. | 100               |

## **Application:**

Eliminates the need to tape inside corners. Provides a sharp 90° corner.