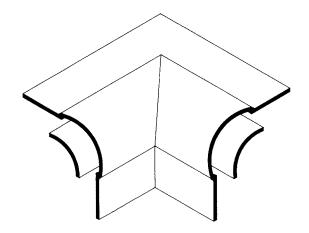

## 2 Way Inside Corner Cap

| Product<br>Number | Dimensions/Descriptions                                                | Pieces<br>per Box |
|-------------------|------------------------------------------------------------------------|-------------------|
| 2WIC              | Two way inside corner. For joining two bullnose corners at 90° angles. | 100               |

## **Specifications:**

2 Way Inside Corner Cap shall be Plastic Components Inc. #2WIC. All drywall accessories shall conform to ASTM standards D3678 and C1047. All products shall be third party tested to meet ASTM standard D4216 and be Canadian Code Compliant. Finish compatible with drywall mud and all paint finishes. They shall be used where specified by the design authority and installed per industry standards.