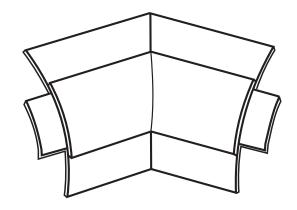

## 2 Way Splayed Inside Corner Cap

| Product<br>Number | Dimensions/Descriptions                                 | Pieces<br>per Box |
|-------------------|---------------------------------------------------------|-------------------|
| 2Way45            | Two way splayed inside corner that forms a 135° corner. | 25                |

## **Specifications:**

2 Way Splayed Inside Corner Cap shall be Plastic Components Inc. #2Way45. All drywall accessories shall conform to ASTM standards D3678 and C1047. All products shall be third party tested to meet ASTM standard D4216-and be Canadian Code Compliant. Finish compatible with drywall mud and all paint finishes. They shall be used where specified by the design authority and installed per industry standards.