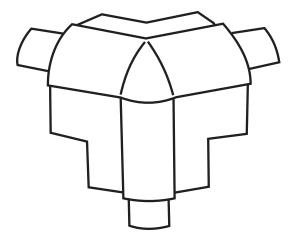

## 3 Way Inside Corner Cap

| Product<br>Number | Dimensions/Descriptions                                                   | Pieces<br>per Box |
|-------------------|---------------------------------------------------------------------------|-------------------|
| 3WIC              | Three way inside corner for joining three bullnose corners at 90° angles. | 25                |

## **Specifications:**

3 Way Inside Corner Cap shall be Plastic Components Inc. #3WIC. All drywall accessories shall conform to ASTM standards D3678 and C1047. All products shall be third party tested to meet ASTM standard D4216 and be Canadian Code Compliant. Finish compatible with drywall mud and all paint finishes. They shall be used where specified by the design authority and installed per industry standards.