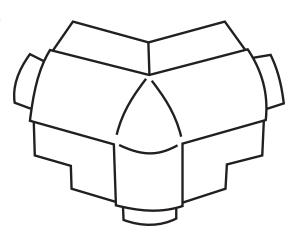

## 3 Way Splayed Outside Corner Cap

| Product<br>Number | Dimensions/Descriptions                                    | Pieces<br>per Box |
|-------------------|------------------------------------------------------------|-------------------|
| 3Way45            | Three way splayed outside corner that forms a 135° corner. | 25                |

## **Specifications:**

3 Way Splayed Outside Corner Cap shall be Plastic Components Inc. #3Way45. All drywall accessories shall conform to ASTM standards D3678 and C1047. All products shall be third party tested to meet ASTM standard D4216 and be Canadian Code Compliant. Finish compatible with drywall mud and all paint finishes. They shall be used where specified by the design authority and installed per industry standards.