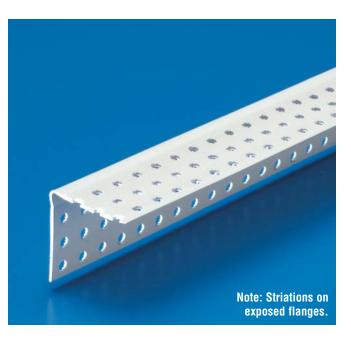

## **Corner Bead**

| Product<br>Number | Dimensions/Description                                             | Pieces<br>per Box |
|-------------------|--------------------------------------------------------------------|-------------------|
| 209               | Drywall Corner bead,<br>1-1/4" x 1-1/4"<br>(32 mm x 32 mm) flange. | 100               |
| 209-XL            | Drywall Corner Bead.<br>1-5/8" x 1-5/8"<br>(41 mm x 41 mm) flange. | 100               |

## **Application:**

To be used on all outside corners. Rust and impact resistant. Tapered legs are perforated and striated for better adhesion; eliminates the need to tape the flange. Prevents electrolysis.