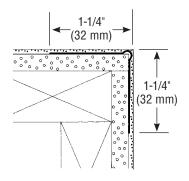

## **Corner Bead**

| Product<br>Number | Dimensions/Description                                             | Pieces<br>per Box |
|-------------------|--------------------------------------------------------------------|-------------------|
| 209               | Drywall Corner bead,<br>1-1/4" x 1-1/4"<br>(32 mm x 32 mm) flange. | 100               |
| 209-XL            | Drywall Corner Bead.<br>1-5/8" x 1-5/8"<br>(41 mm x 41 mm) flange. | 100               |