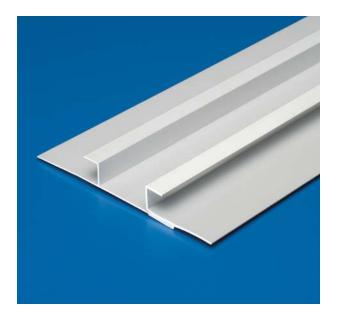

## **Sheathing Slip Joint**

| Product<br>Number | Dimensions/Descriptions | Board<br>Thickness | Pieces<br>per Box |
|-------------------|-------------------------|--------------------|-------------------|
| DW500-50          | any sheathing product.  | 1/2" (13 mm)       | 15                |
| DW500-58          |                         | 5/8" (16 mm)       | 15                |

## **Application:**

DW500-50 & DW500-58: A two-piece slip joint for sheathing products. Designed for areas where unusual movement is anticipated. Part must be installed before drywall is firmly attached. May be installed in either vertical or horizontal applications.