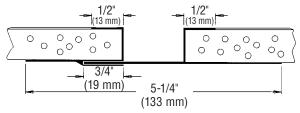

## **Sheathing Slip Joint**

| Product<br>Number | Dimensions/Descriptions | Board<br>Thickness | Pieces<br>per Box |
|-------------------|-------------------------|--------------------|-------------------|
| DW500-50          | any sheathing product.  | 1/2" (13 mm)       | 15                |
| DW500-58          |                         | 5/8" (16 mm)       | 15                |

## **Application:**

DW500-50 & DW500-58: A two-piece slip joint for sheathing products. Designed for areas where unusual movement is anticipated. Part must be installed before drywall is firmly attached. May be installed in either vertical or horizontal applications.