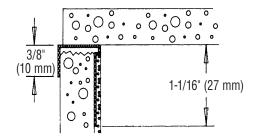

## Fillable "J" Bead

| Product<br>Number | Dimensions/Descriptions                                     | Board<br>Thickness | Pieces<br>per Box |
|-------------------|-------------------------------------------------------------|--------------------|-------------------|
| 201-50            | Fillable "J" bead,<br>1-1/16" (27 mm)<br>perforated flange. | 1/2"(13 mm)        | 50                |
| 201-58            |                                                             | 5/8" (16 mm)       | 50                |
| 201-78            |                                                             | 7/8" (22 mm)       | 50                |

## **Application**

Used to encase r:aw edges of drywall, preventing moisture from migrating into board. Wide perforated flange allows topping to key to board, eliminating need to tape the flange.