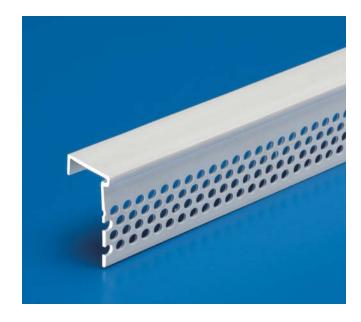

## Fillable "J" Bead

| Product<br>Number | Dimensions/Descriptions                                     | Board<br>Thickness | Pieces<br>per Box |
|-------------------|-------------------------------------------------------------|--------------------|-------------------|
| 201-50            | Fillable "J" bead,<br>1-1/16" (27 mm)<br>perforated flange. | 1/2"(13 mm)        | 50                |
| 201-58            |                                                             | 5/8" (16 mm)       | 50                |
| 201-78            |                                                             | 7/8" (22 mm)       | 50                |

## **Application**

Used to encase r:aw edges of drywall, preventing moisture from migrating into board. Wide perforated flange allows topping to key to board, eliminating need to tape the flange.