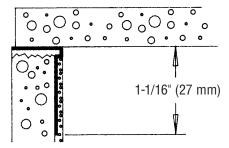

## Fillable "L" Bead

| Product<br>Number | Dimensions/Descriptions                                     | Board<br>Thickness | Pieces<br>per Box |
|-------------------|-------------------------------------------------------------|--------------------|-------------------|
| 221-50            | Fillable "L" bead,<br>1-1/16" (27 mm)<br>perforated flange. | 1/2" (13 mm)       | 50                |
| 221-58            |                                                             | 5/8" (16 mm)       | 50                |

## **Application:**

Used to create a clean detail at any point of termination of drywall into windows and doors. Wide flange allows for positioning of trim to cover any uneven edges in sheathing material. Perforated flange allows topping to key to drywall, eliminating need to tape the flange.