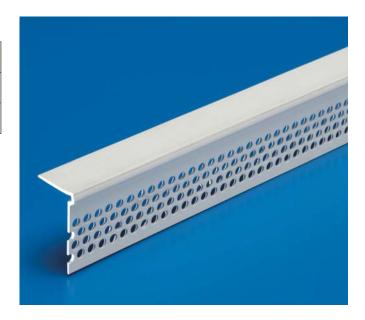

## Fillable "L" Bead

| Product<br>Number | Dimensions/Descriptions                                     | Board<br>Thickness | Pieces<br>per Box |
|-------------------|-------------------------------------------------------------|--------------------|-------------------|
| 221-50            | Fillable "L" bead,<br>1-1/16" (27 mm)<br>perforated flange. | 1/2" (13 mm)       | 50                |
| 221-58            |                                                             | 5/8" (16 mm)       | 50                |

## **Application:**

Used to create a clean detail at any point of termination of drywall into windows and doors. Wide flange allows for positioning of trim to cover any uneven edges in sheathing material. Perforated flange allows topping to key to drywall, eliminating need to tape the flange.