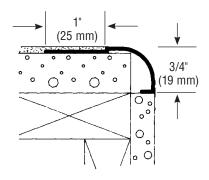

## Half Round 3/4" Bullnose

| Product<br>Number | Dimensions/Descriptions              | Board<br>Thickness | Pieces<br>per Box |
|-------------------|--------------------------------------|--------------------|-------------------|
| 207               | 3/4" (19 mm)<br>half round bullnose. | 1/2" (13 mm)       | 50                |
| 207-58            |                                      | 5/8" (16 mm)       | 50                |