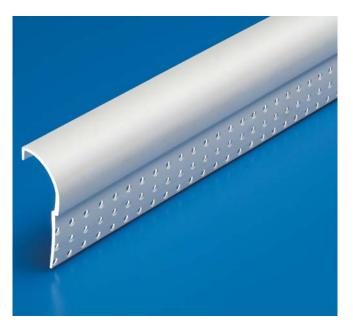

## Half Round 3/4" Bullnose

| Product<br>Number | Dimensions/Descriptions              | Board<br>Thickness | Pieces<br>per Box |
|-------------------|--------------------------------------|--------------------|-------------------|
| 207               | 3/4" (19 mm)<br>half round bullnose. | 1/2" (13 mm)       | 50                |
| 207-58            |                                      | 5/8" (16 mm)       | 50                |

## **Application:**

Used for termination when a window or door casing trim is eliminated. Can also be used where extra layers of drywall are being used for decorative purposes. Trim is to be installed after installation of board.