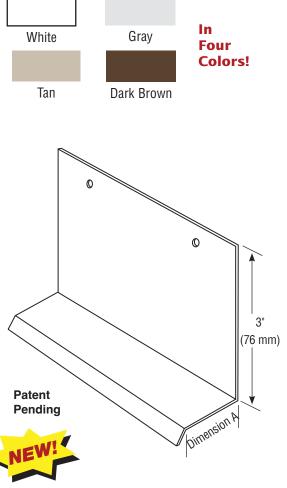

## **Drip Edge with 3" Back Flange**

| Product<br>Number | Description/ Dimension A<br>Starter TRAC <sup>TM</sup> w/ 3" (76 mm) back flange | Pieces<br>per Box |
|-------------------|----------------------------------------------------------------------------------|-------------------|
| SB-EMT75          | 3/4" (19 mm)                                                                     | 30                |
| SB-EMT1           | 1" (25 mm)                                                                       | 30                |
| SB-EMT15          | 1-1/2" (38 mm)                                                                   | 30                |
| SB-EMT2           | 2" (51 mm)                                                                       | 30                |
| SB-EMT75TAN       | 3/4" (19 mm)                                                                     | 30                |
| SB-EMT1TAN        | 1" (25 mm)                                                                       | 30                |
| SB-EMT15TAN       | 1-1/2" (38 mm)                                                                   | 30                |
| SB-EMT2TAN        | 2" (51 mm)                                                                       | 30                |
| SB-EMT75GRAY      | 3/4" (19 mm)                                                                     | 30                |
| SB-EMT1GRAY       | 1" (25 mm)                                                                       | 30                |
| SB-EMT15GRAY      | 1-1/2" (38 mm)                                                                   | 30                |
| SB-EMT2GRAY       | 2" (51 mm)                                                                       | 30                |
| SB-EMT75DB        | 3/4" (19 mm)                                                                     | 30                |
| SB-EMT1DB         | 1" (25 mm)                                                                       | 30                |
| SB-EMT15DB        | 1-1/2" (38 mm)                                                                   | 30                |
| SB-EMT2DB         | 2" (51 mm)                                                                       | 30                |
|                   |                                                                                  |                   |

10' (3 m) Lengths

## **Application:**

Plastic Components Drip Edge with 3" Back Flange is the PVC trim to choose for extreme moisture conditions. For use over doors, this Drip Edge has 3" (76 mm) back flange and sloped front edge to move moisture out and away from the wall assembly.