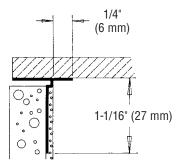

## **Trim Tab**

| Product<br>Number | Dimensions/Descriptions               | Board<br>Thickness | Pieces<br>per Box |
|-------------------|---------------------------------------|--------------------|-------------------|
| 224               | 1-1/16" (27 mm)<br>perforated flange. | 1/2" (13 mm)       | 50                |
| 224-58            |                                       | 5/8" (16 mm)       | 50                |