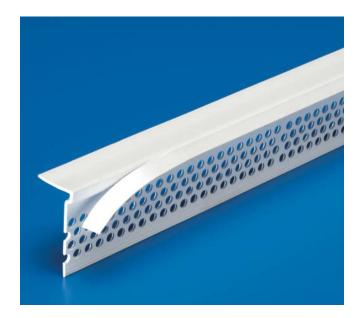

## **Trim Tab**

| Product<br>Number | Dimensions/Descriptions               | Board<br>Thickness | Pieces<br>per Box |
|-------------------|---------------------------------------|--------------------|-------------------|
| 224               | 1-1/16" (27 mm)<br>perforated flange. | 1/2" (13 mm)       | 50                |
| 224-58            |                                       | 5/8" (16 mm)       | 50                |

## **Application**

To be used wher:e a wall joins a suspended ceiling, window or door frame. Tear away tab eliminates the need for costly masking and provides clean detail.