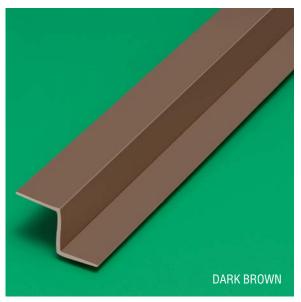

## "Z" Trims for T1-11 siding

|                   |                                                       | -                 |
|-------------------|-------------------------------------------------------|-------------------|
| Product<br>Number | Dimensions/Descriptions                               | Pieces<br>per Box |
| PCZ58             | 5/8" (16 mm) molding for<br>T1-11 Siding - White      | 50                |
| PCZ58DB           | 5/8" (16 mm) molding for<br>T1-11 Siding - Dark Brown | 50                |
| PCZ58GRAY         | 5/8" (16 mm) molding for<br>T1-11 Siding - Gray       | 50                |
| 10' (3 m) Lengths |                                                       |                   |

10' (3 m) Lengths