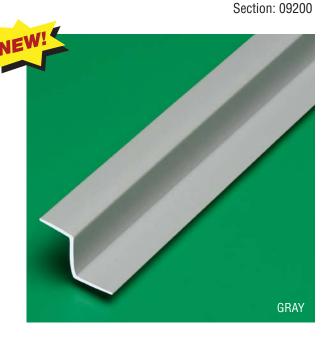

## "Z" Trims for T1-11 siding

|                   |                                                       | -                 |
|-------------------|-------------------------------------------------------|-------------------|
| Product<br>Number | Dimensions/Descriptions                               | Pieces<br>per Box |
| PCZ58             | 5/8" (16 mm) molding for<br>T1-11 Siding - White      | 50                |
| PCZ58DB           | 5/8" (16 mm) molding for<br>T1-11 Siding - Dark Brown | 50                |
| PCZ58GRAY         | 5/8" (16 mm) molding for<br>T1-11 Siding - Gray       | 50                |
| 10' (3 m) Lengths |                                                       |                   |

10' (3 m) Lengths