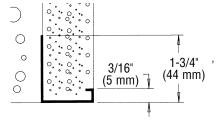

## **Old Style Casing Bead (Weeped or Unweeped)**

| Product<br>Number | Ground         | Dimensions/Descriptions | Pieces<br>Per Box |
|-------------------|----------------|-------------------------|-------------------|
| 1100-0            | 1" (25 mm)     | nerforated flange       | 50                |
| 1125-0            | 1-1/4" (32 mm) |                         | 50                |
| 1150-0            | 1-1/2" (38 mm) |                         | 50                |
| 1200-0            | 2" (51 mm)     |                         | 40                |