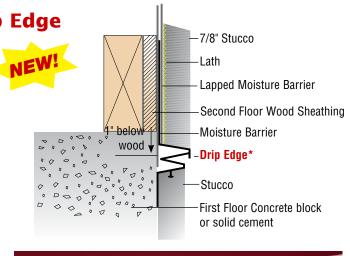

## **Application:**

For use as a horizontal control joint and a moisture control device where two dissimilar materials, such as wood and concrete, meet. (e.g. First floor concrete block construction and wood frame second floor). It allows moisture to migrate away from the wall. The unique drip edge prevents migrating moisture from entering the v-groove of the control joint.