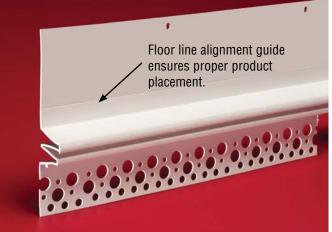

## Floor Line Control Bead w/Drip Edge

| Product<br>Number | Ground                        | Dimensions<br>Descriptions                                                         | Pieces<br>Per Box |
|-------------------|-------------------------------|------------------------------------------------------------------------------------|-------------------|
| 2078-50           | 7/8" (22 mm x<br>1/2" (13 mm) | Control bead<br>w/ drip<br>edge, 3-1/2"<br>(89 mm)<br>unpunched<br>nailing flange. | 15                |
| 2078-58           | 7/8" (22 mm x<br>5/8" (16 mm) |                                                                                    | 15                |
| 2078-78           | 7/8" (22 mm x<br>7/8" (22 mm) |                                                                                    | 15                |
| 2078-78UP         | 7/8" (22 mm x<br>7/8" (22 mm) | Completely<br>unpunched<br>control bead<br>with 3-1/2"<br>(89 mm)<br>drip edge.    | 15                |

10' (3 m) Lengths

\*This Drip Edge design is a Plastic Components exclusive.