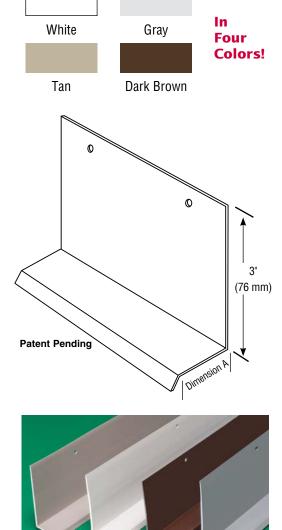

## **Drip Edge with 3" Back Flange**

| Product<br>Number | Description/ Dimension A Starter TRAC™ w/ 3" (76 mm) back flange | Pieces<br>Per Box |
|-------------------|------------------------------------------------------------------|-------------------|
| SB-EMT75          | 3/4" (19 mm)                                                     | 30                |
| SB-EMT1           | 1" (25 mm)                                                       | 30                |
| SB-EMT15          | 1-1/2" (38 mm)                                                   | 30                |
| SB-EMT2           | 2" (51 mm)                                                       | 30                |
| SB-EMT75TAN       | 3/4" (19 mm)                                                     | 30                |
| SB-EMT1TAN        | 1" (25 mm)                                                       | 30                |
| SB-EMT15TAN       | 1-1/2" (38 mm)                                                   | 30                |
| SB-EMT2TAN        | 2" (51 mm)                                                       | 30                |
| SB-EMT75GRAY      | 3/4" (19 mm)                                                     | 30                |
| SB-EMT1GRAY       | 1" (25 mm)                                                       | 30                |
| SB-EMT15GRAY      | 1-1/2" (38 mm)                                                   | 30                |
| SB-EMT2GRAY       | 2" (51 mm)                                                       | 30                |
| SB-EMT75DB        | 3/4" (19 mm)                                                     | 30                |
| SB-EMT1DB         | 1" (25 mm)                                                       | 30                |
| SB-EMT15DB        | 1-1/2" (38 mm)                                                   | 30                |
| SB-EMT2DB         | 2" (51 mm)                                                       | 30                |

## **Application:**

Plastic Components Drip Edge with 3" Back Flange is the PVC trim to choose for extreme moisture conditions. For use over doors, this Drip Edge has a sloped front edge to move moisture out and away from the wall assembly.

## **Specification:**

Drip Edge with 3" Back Flange will be Plastic Components, Inc. #\_\_\_\_\_. All exterior trim shall be of PVC material that meets ASTM D1784, C926, C1063, C1861, and D4216, shall be third party tested and meets Canadian code They shall be used where specified by the design authority and installed per industry standards.