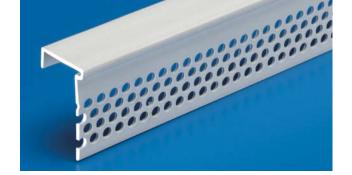

## Fillable "J" Bead

| Product<br>Number | Dimensions/<br>Descriptions                                | Board<br>Thickness | Pieces<br>Per Box |
|-------------------|------------------------------------------------------------|--------------------|-------------------|
| 201-50            | Fillable "J" bead,<br>1-1/16" (27 mm)<br>perforated flange | 1/2"(13 mm)        | 50                |
| 201-58            |                                                            | 5/8" (16 mm)       | 50                |
| 201-78            |                                                            | 7/8" (22 mm)       | 50                |

## **Application:**

Used to encase raw edges of drywall, preventing moisture from migrating into board. Wide perforated flange allows topping to key to board, eliminating need to tape the flange.