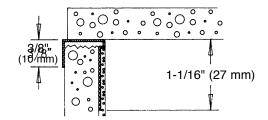

## Fillable "J" Bead

| Product<br>Number | Dimensions/<br>Descriptions                                | Board<br>Thickness | Pieces<br>Per Box |
|-------------------|------------------------------------------------------------|--------------------|-------------------|
| 201-50            | Fillable "J" bead,<br>1-1/16" (27 mm)<br>perforated flange | 1/2"(13 mm)        | 50                |
| 201-58            |                                                            | 5/8" (16 mm)       | 50                |
| 201-78            |                                                            | 7/8" (22 mm)       | 50                |

## **Application:**

Used to encase raw edges of drywall, preventing moisture from migrating into board. Wide perforated flange allows topping to key to board, eliminating need to tape the flange.