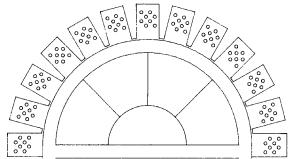

## **Arch Corner Bead**

| Product<br>Number | Dimension/Description                                                      | Pieces<br>per Box |
|-------------------|----------------------------------------------------------------------------|-------------------|
| 2209A             | Corner bead with 1-5/8"<br>(41 mm) pre-slotted flange<br>for making arches | 100               |

## **Application:**

Designed with wider, striated flanges for better adhesion. For use where an arch or free flow design is specified. One flange is pre-slotted for perfect arches.