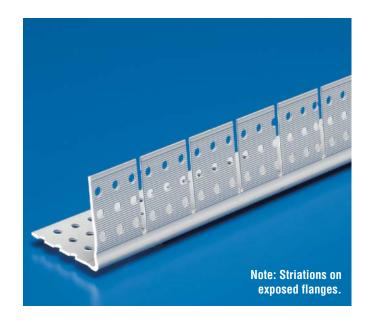

## **Arch Corner Bead**

| Product<br>Number | Dimension/Description                                                      | Pieces<br>per Box |
|-------------------|----------------------------------------------------------------------------|-------------------|
| 2209A             | Corner bead with 1-5/8"<br>(41 mm) pre-slotted flange<br>for making arches | 100               |

## **Application:**

Designed with wider, striated flanges for better adhesion. For use where an arch or free flow design is specified. One flange is pre-slotted for perfect arches.

The base coat mesh should be lapped over the top of the perforated flanges and across all butt joints.

305.885.0561 **800.327.7077** www.plasticomponents.com