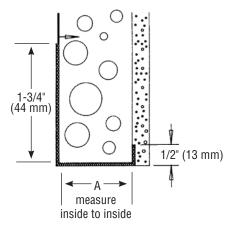

## **CB DEFS Casing Bead/STARTER TRAC™ (Weeped or Unweeped)**

| Product<br>Number | *Dimension A | Pieces<br>per Box |
|-------------------|--------------|-------------------|
| CB-50-16          | 1/2" (13 mm) | 60                |
| CB-58-16          | 5/8" (16 mm) | 60                |

The base coat mesh should be lapped over the top of the perforated flanges and across all butt joints.

<sup>\*</sup>Measure Dimension "A" inside to inside.