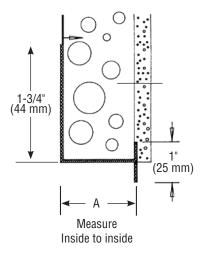

## **CB STARTER TRAC<sup>™</sup> Drip Edge (Weeped or Unweeped)**

| Product<br>Number | *Dimension A | Pieces<br>per Box |
|-------------------|--------------|-------------------|
| CB-50-16L         | 1/2" (13 mm) | 60                |
| CB-58-16L         | 5/8" (16 mm) | 60                |

10' (3 m) Lengths Add suffix "WP" to order with weep holes. Example: CBWP-15-16L \*Dimension "A"- measure inside to inside