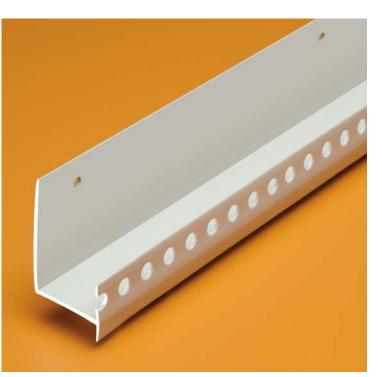

## **CB STARTER TRAC<sup>™</sup> Drip Edge (Weeped or Unweeped)**

| Product<br>Number | *Dimension A | Pieces<br>per Box |
|-------------------|--------------|-------------------|
| CB-50-16L         | 1/2" (13 mm) | 60                |
| CB-58-16L         | 5/8" (16 mm) | 60                |

## **Application:**

Acts as a casing bead for the EPS board to sit in. Extended return face flange serves as a drip edge. Provides straight lines. Flange perforations allow ground coat to bond with the EPS board.