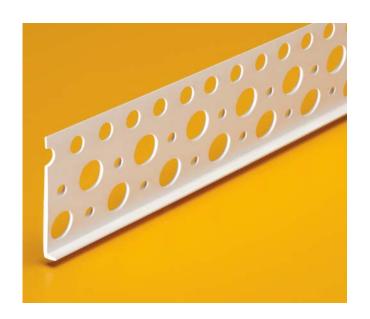

## **Casing Bead/STARTER TRAC™**

| Product<br>Number | Dimensions/Descriptions                                                          | Pieces<br>per Box |
|-------------------|----------------------------------------------------------------------------------|-------------------|
| SX-187-16         | Reinforced casing bead,<br>1-5/8" (41 mm) perforated<br>flange 3/16" (5 mm) lip. | 75                |

## **Application:**

Reinforced casing bead, 1-5/8" (41 mm) perforated flange, 3/16" (5 mm) lip.