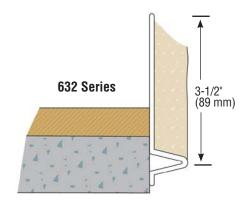

## **Foundation Weep Screed**

| Product<br>Number | Dimension/Descripion                                     | Pieces<br>per Box |
|-------------------|----------------------------------------------------------|-------------------|
| 632-38            | 3/8" (10 mm) thick finish 3-1/2" (89 mm) nailing flange. | 35                |

## **Application:**

To be installed at plate line or stem wall, to provide a stucco stop. Design allows moisture to migrate down and shed away from wall.

The base coat mesh should be lapped over the top of the perforated flanges and across all butt joints.