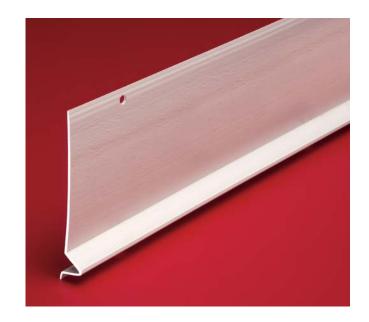

## **Foundation Weep Screed**

| Product<br>Number | Dimension/Descripion                                     | Pieces<br>per Box |
|-------------------|----------------------------------------------------------|-------------------|
| 632-38            | 3/8" (10 mm) thick finish 3-1/2" (89 mm) nailing flange. | 35                |

## **Application:**

To be installed at plate line or stem wall, to provide a stucco stop. Design allows moisture to migrate down and shed away from wall.