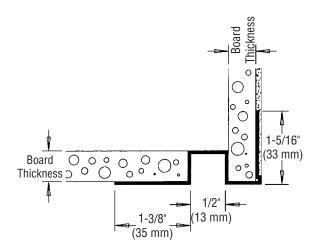

## Soffit Drip Screed for 1/16" Finish

| Product<br>Number | Dimension/Description           | Board<br>Thickness | Pieces<br>per Box |
|-------------------|---------------------------------|--------------------|-------------------|
| 2254-50           | 1/2" (13 mm) soffit drip screed | 1/2" (13 mm)       | 25                |
| 2254              | 5/8" (16 mm) soffit drip screed | 5/8" (16 mm)       | 25                |

## **Application:**

Designed as a soffit drip screed. Provides a 1/2" (13 mm) reveal detail. Prevents water from running down the fascia and back into the soffit area. Surface areas have striations that provide positive bonding of base coat to profile detail. Has 1/8" (3 mm) stops to ensure proper thickness of base and finish.