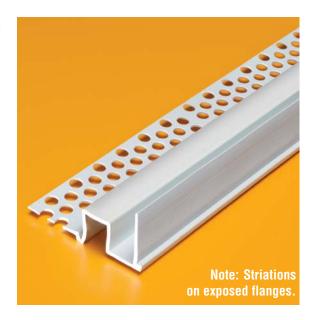

## **Application:**

Designed as a soffit drip screed. Provides a 1/2" (13 mm) reveal detail. Prevents water from running down the fascia and back into the soffit area. Surface areas have striations that provide positive bonding of base coat to profile detail. Has 1/8" (3 mm) stops to ensure proper thickness of base and finish.

The base coat mesh should be lapped over the top of the perforated flanges and across all butt joints.