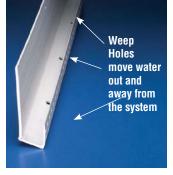

## **Application:**

Can be used as STARTER TRAC at the base of a wall. Face return flange is 1" (25 mm) with striations which provide a strong physical bond for the base coat and perforations for positive bonding of base to the substrate. Available with weep holes. Ideal for use where finished edge is exposed. 3" (76 mm) wide nailing flange also has striations for extra bonding.