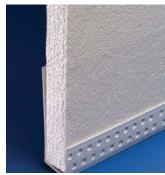

## **Application:**

Can be used as STARTER TRAC at the base of a wall. Face return flange is 1" (25 mm) with striations which provide a strong physical bond for the base coat and perforations for positive bonding of base to the substrate. Available with weep holes. Ideal for use where finished edge is exposed. 3" (76 mm) wide nailing flange also has striations for extra bonding.

The base coat mesh should be lapped over the top of the perforated flanges and across all butt joints.

<sup>\*</sup> Measure Dimension "A" inside to inside.