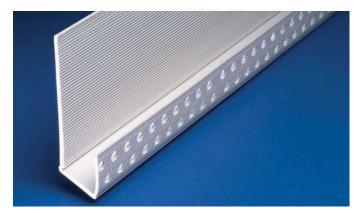

## **Application:**

Can be used as STARTER TRAC at the base of a wall. Face return flange is 1" (25 mm) with striations which provide a strong physical bond for the base coat and perforations for positive bonding of base to the substrate. Available with weep holes. Ideal for use where finished edge is exposed. 3" (76 mm) wide nailing flange also has striations for extra bonding.