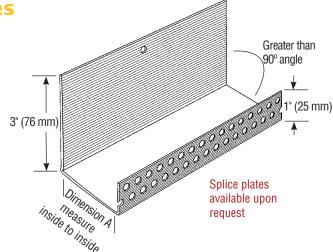

## **STARTER TRAC™ with Weep Holes**

| Product<br>Number | *Dimension<br>A | Pieces<br>per Box |
|-------------------|-----------------|-------------------|
| STWP-50           | 1/2" (13 mm)    | 35                |
| STWP-58           | 5/8" (16 mm)    | 35                |

## **Application:**

Can be used as STARTER TRAC at the base of a wall. Face return flange is 1" (25 mm) with striations which provide a strong physical bond for the base coat and perforations for positive bonding of base to the substrate. Available with weep holes. Ideal for use where finished edge is exposed. 3" (76 mm) wide nailing flange also has striations for extra bonding.

The base coat mesh should be lapped over the top of the perforated flanges and across all butt joints.

<sup>\*</sup> Measure Dimension "A" inside to inside.