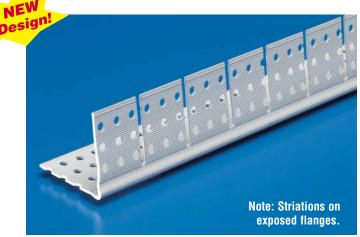

## **Arch Corner Bead**

| Product<br>Number | Dimension/Description                           | Pieces<br>Per Box |
|-------------------|-------------------------------------------------|-------------------|
| 2209A             | Corner bead, 1-5/8" (41 mm) pre-slotted flange. | 100               |

10' (3 m) Lengths

## **Application:**

Designed with wider, striated flanges for better adhesion. For use where an arch or free flow design is specified. One flange is pre-slotted for perfect arches.