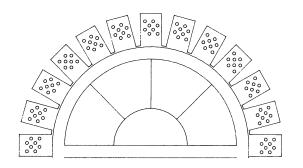

## **Application:**

Designed with wider, striated flanges for better adhesion. For use where an arch or free flow design is specified. One flange is pre-slotted for perfect arches.