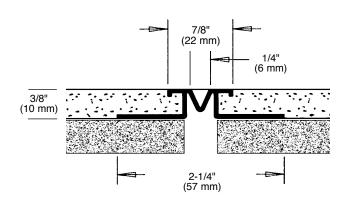

## **EIFS "M" Control Joint**

| Product<br>Number | Dimensions/Descriptions                                                           | Pieces<br>Per Box |
|-------------------|-----------------------------------------------------------------------------------|-------------------|
| 2138XS            | Surface mounted expansion joint for 3/8" (10 mm) thick finish-has removable tape. | 50                |

## **Application:**

This surface mounted control joint may be used with a fiber reinforced modified stucco system. Excellent paint adhesion.