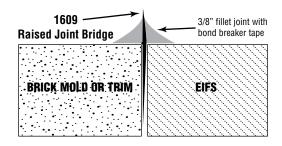

## **Raised Bridge Joint**

| Product<br>Number | Dimension/Descripion                                                               | Pieces<br>Per Box |
|-------------------|------------------------------------------------------------------------------------|-------------------|
| 1609              | An alternative to removing foam around window and installing backer rod and caulk. | 50                |

## **Application:**

An alternative to removing foam around window and installing backer rod and caulk.