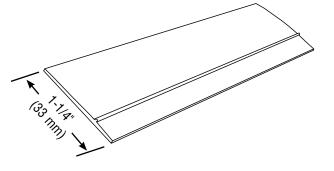

## **Raised Bridge Joint**

| Product<br>Number | Dimension/Descripion                                                               | Pieces<br>Per Box |
|-------------------|------------------------------------------------------------------------------------|-------------------|
| 1609              | An alternative to removing foam around window and installing backer rod and caulk. | 50                |

10' (3 m) Lengths