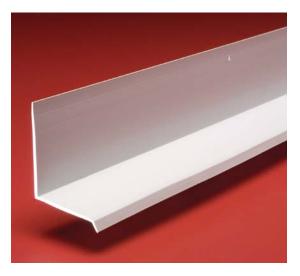

## Window/Door Drip Edge

| Product<br>Number | Description                                                 | Dimension A  | Pieces<br>Per Box |
|-------------------|-------------------------------------------------------------|--------------|-------------------|
| SB-50             | Window or door drip<br>edge with 2" (51 mm)<br>back flange. | 1/2" (13 mm) | 100               |
| SB-58             |                                                             | 5/8" (16 mm) | 100               |

## **Application:**

Window/Door Drip Edge has a sloped front edge allowing moisture to shed down surface and not enter into the framing. For use with 3/16" (5 mm) finishes.