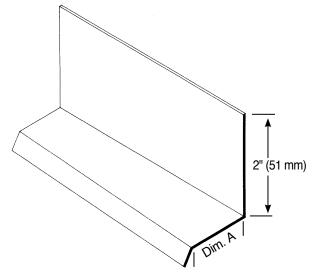

## Window/Door Drip Edge

| Product<br>Number | Description                                                 | Dimension A  | Pieces<br>Per Box |
|-------------------|-------------------------------------------------------------|--------------|-------------------|
| SB-50             | Window or door drip<br>edge with 2" (51 mm)<br>back flange. | 1/2" (13 mm) | 100               |
| SB-58             |                                                             | 5/8" (16 mm) | 100               |

10' (3 m) Lengths