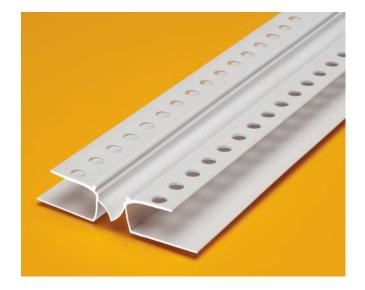

## **"M" Control Joint**

| Product<br>Number | Dimension A  | Foam<br>Thickness | Pieces<br>Per Box |
|-------------------|--------------|-------------------|-------------------|
| 2250              | 1/2" (13 mm) | 1/2" (13 mm)      | 25                |
| 2258              | 5/8" (16 mm) | 5/8" (16 mm)      | 20                |

## **Application:**

Designed for either vertical or horizontal application. Sheathing board slides in between nailing flange and perforated "wings". "Wings" have stops to ensure a clean, straight line during application of ground coat and finish. Perforations assure positive bond of ground coat to substrate.