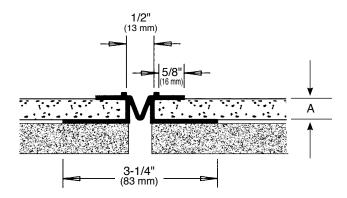

## **"M" Control Joint**

| Product<br>Number | Dimension A  | Foam<br>Thickness | Pieces<br>Per Box |
|-------------------|--------------|-------------------|-------------------|
| 2250              | 1/2" (13 mm) | 1/2" (13 mm)      | 25                |
| 2258              | 5/8" (16 mm) | 5/8" (16 mm)      | 20                |