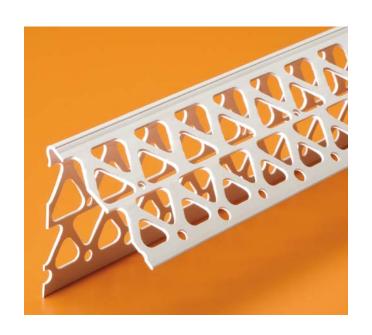

## **Veneer Corner Bead**

| Product<br>Number | Product Size                           | Pieces<br>Per Box |
|-------------------|----------------------------------------|-------------------|
| 4                 | 2-1/2" x 2-1/2" flange (64 mm x 64 mm) | 50                |

## **Application:**

Reinforces and protects corner from damage. Large perforations allow base material to flow through and bond to substrate. Provides a straight, non-rusting and high-impact resistant corner.