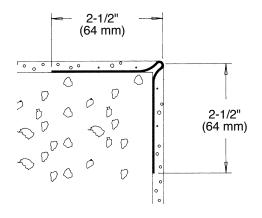

## **Veneer Corner Bead**

| Product<br>Number | Product Size                           | Pieces<br>Per Box |
|-------------------|----------------------------------------|-------------------|
| 4                 | 2-1/2" x 2-1/2" flange (64 mm x 64 mm) | 50                |