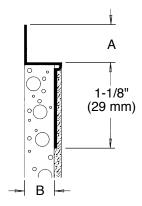

## **Shadow Mold/"Z" Mold**

| Product<br>Number | Dimension A  | Dimension B  | Pieces<br>Per Box |
|-------------------|--------------|--------------|-------------------|
| 2202              | 1/2" (13 mm) | 1/2" or more | 50                |
| 2203              | 3/4" (19 mm) | 1/2" or more | 50                |
| 2204              | 1" (25 mm)   | 1/2" or more | 50                |

10' (3 m) Lengths

Can be used with 1/2" (13 mm) or 5/8" (16 mm) sheathing.

## **Application:**

Provides a reveal or relief detail around windows, doors, and wall to ceiling junctions. Can be used in either vertical or horizontal position.